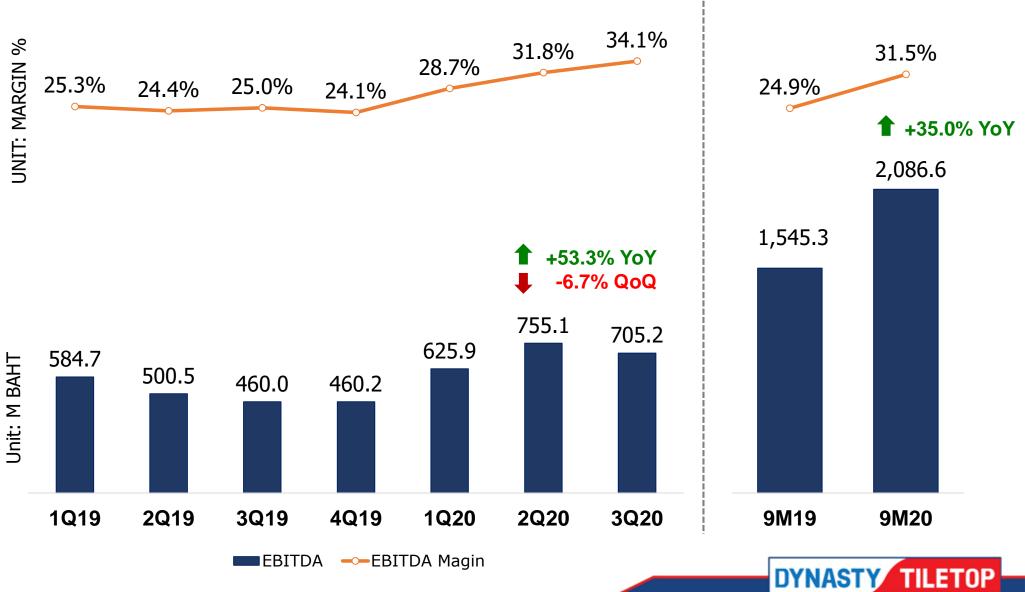

|
| RCI                                 | 9.3                                                               | 79%                     |  |  |
| Total                               | 54.6                                                              | 87%                     |  |  |
| dated The Royal<br>Industry Dr Dyal | nt on the LC "<br>ds of from<br>6.16% ordinary<br>CC as of dinary | 25, 2019 DCC C.         |  |  |

Acquired 6.16% shares in RC16% ordinary 30, 2019 RC1 as or June

November 25,

Andring in RCI

Power of control from

2Q17 Onwards

Consolidated The , Ceramic Industry PL

RC



Established on Mugust 7, 1989

Listed on SET on January 3, 1992

Merged with Tile Top with

Industry, 1992

#### **Sales Revenue and Rental Income**



#### **Sales Volume and ASP**



**EBITDA** 



#### **Outlet Network by Region**



UNIT: OUTLET



#### **New Project – Rental Income**

7

Some of the new outlets, as well as the 67 existing outlets are the Company's outlet, which we plan to rent out available space to other manufacturers and importers of construction material and equipment. We aim to become a one-stop service for customers and to create traffic to our outlets and earn recurring rental income.

|