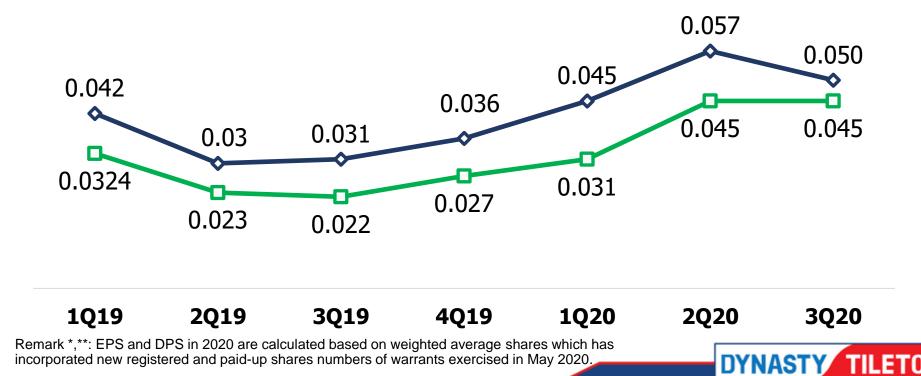

#### **Earnings Per Share and Dividend Per Share**

Dividend policy is not less than 70% of the consolidated financial statement

FY2019 : EPS=0.139B , DPS= from 0.1044B (Payout ratio = 75%) 1Q2020 : EPS=0.045B\* , DPS= from 0.031B\*\* (Payout ratio = 70%) 2Q2020 : EPS=0.057B\* , DPS= from 0.045B\*\* (Payout ratio = 83%) 3Q2020 : EPS=0.050B\* , DPS= from 0.045B\*\* (Payout ratio = 90%)

Earning per Share

-D- Dividend per Share