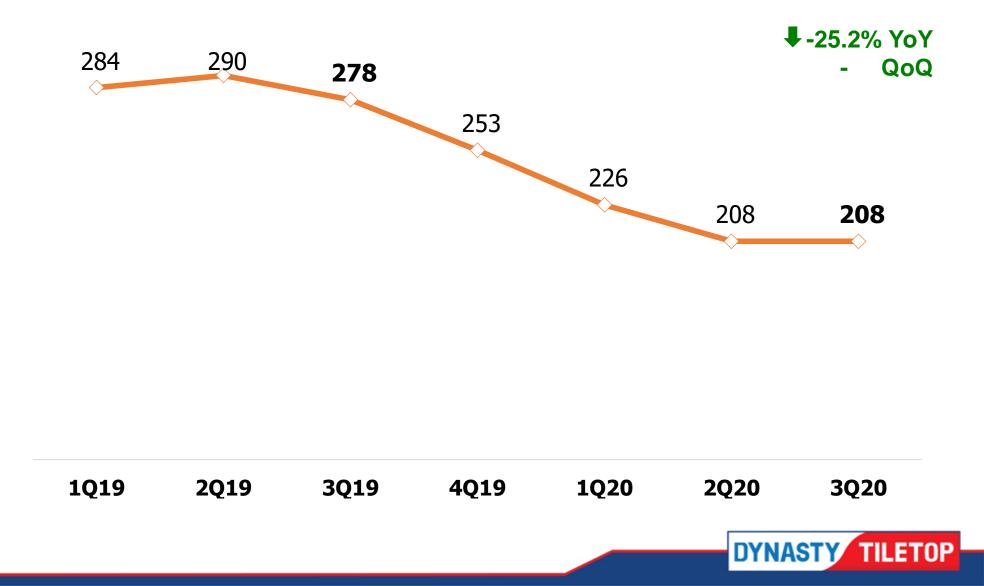

|                          | DYNAS                                            | STY TILETOP                                    |

INNOVATIO

# PRODUCT





#### **Product Type Breakdown (Sales Mix by Sales Value)**



New Product Floor 60 X 120 Wall 30 X 50 Floor 80 X 80



Wall 30 X 50 Floor 60 X 120

DYNASTY

# PRODUCTION





#### **Production Volume**



DYNASTY TILETOP

#### **Production Cost**



Raw Material Energy Assign Cost

DYNASTY

**TILETOP** 

#### **Natural Gas Price**



UNIT: BAHT/MMBTU

# PERFORMANCE





#### **Quarterly Performance**



#### **Earnings Per Share and Dividend Per Share**

Dividend policy is not less than 70% of the consolidated financial statement

FY2019 : EPS=0.139B , DPS= from 0.1044B (Payout ratio = 75%) 1Q2020 : EPS=0.045B\* , DPS= from 0.031B\*\* (Payout ratio = 70%) 2Q2020 : EPS=0.057B\* , DPS= from 0.045B\*\* (Payout ratio = 83%) 3Q2020 : EPS=0.050B\* , DPS= from 0.045B\*\* (Payout ratio = 90%)



Earning per Share

-D- Dividend per Share

# **APPENDIX**





## **DCC – Consolidated**

| Statement of Comprehensive Income                                   | 3Q202<br>Million Baht | 2 <b>0</b><br>% | 3Q2019<br>Million Baht |        | % Increase<br>(Decrease) | 9M/202<br>Million Baht | 0<br>% | 9M/201<br>Million Baht |        | %