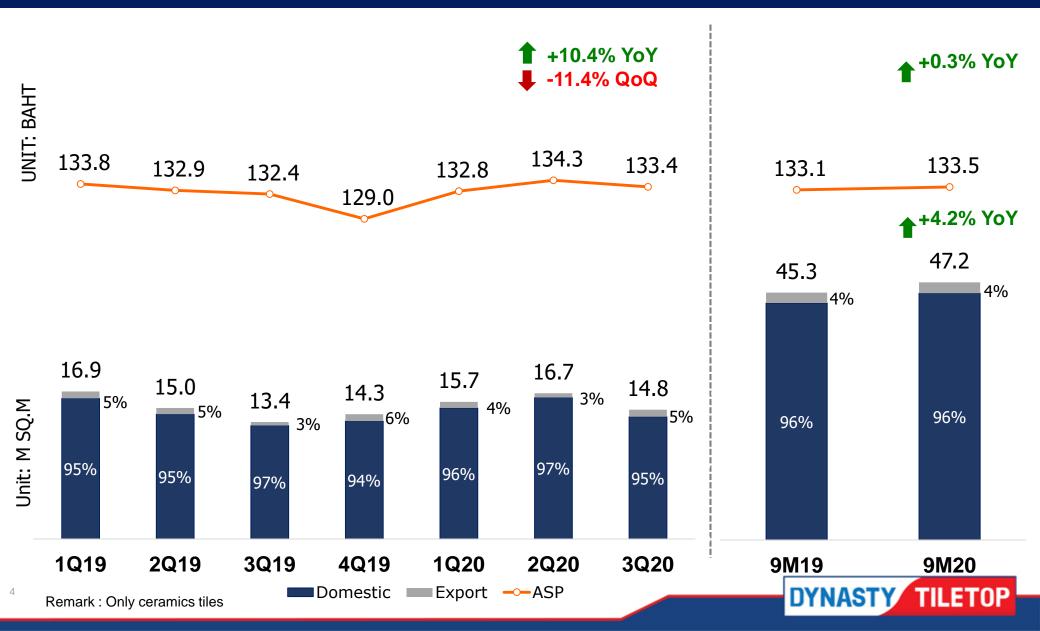

|  |  |
| RCI                                 | 9.3                                                               | 79%                     |  |  |
| Total                               | 54.6                                                              | 87%                     |  |  |
| dated The Royal<br>Industry Dr Dyal | nt on the LC "<br>ds of from<br>6.16% ordinary<br>CC as of dinary | 25, 2019 DCC C.         |  |  |

Acquired 6.16% shares in RC16% ordinary 30, 2019 RC1 as or June

November 25,

Andring in RCI

Power of control from

2Q17 Onwards

Consolidated The , Ceramic Industry PL

RC



Established on Mugust 7, 1989

Listed on SET on January 3, 1992

Merged with Tile Top with

Industry, 1992

#### **Sales Revenue and Rental Income**



#### **Sales Volume and ASP**



**EBITDA** 



#### **Outlet Network by Region**



UNIT: OUTLET



#### **New Project – Rental Income**

7

Some of the new outlets, as well as the 67 existing outlets are the Company's outlet, which we plan to rent out available space to other manufacturers and importers of construction material and equipment. We aim to become a one-stop service for customers and to create traffic to our outlets and earn recurring rental income.

|