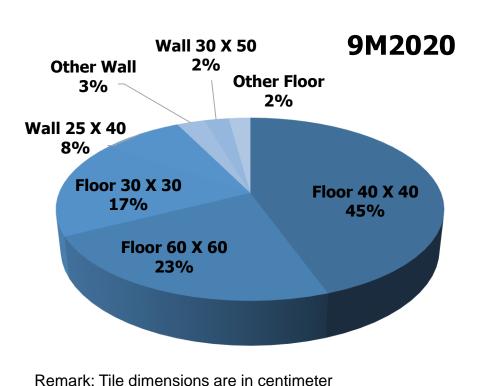

#### **Product Type Breakdown (Sales Mix by Sales Value)**

New Product Floor 60 X 120 Wall 30 X 50 Floor 80 X 80

Wall 30 X 50 Floor 60 X 120

DYNASTY