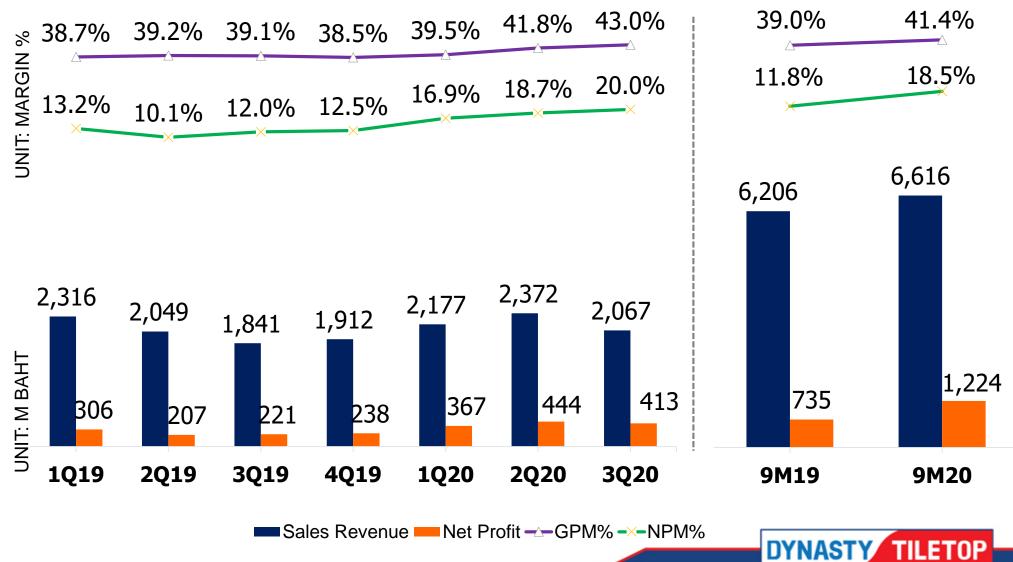

|                          | DYNAS                                            | STY TILETOP                                    |

INNOVATIO

# PRODUCT





#### **Product Type Breakdown (Sales Mix by Sales Value)**



New Product Floor 60 X 120 Wall 30 X 50 Floor 80 X 80



Wall 30 X 50 Floor 60 X 120

DYNASTY

# PRODUCTION





#### **Production Volume**



DYNASTY TILETOP

#### **Production Cost**



Raw Material Energy Assign Cost

DYNASTY

**TILETOP** 

#### **Natural Gas Price**



UNIT: BAHT/MMBTU

# PERFORMANCE





#### **Quarterly Performance**



#### **Earnings Per Share and Dividend Per Share**

Dividend policy is not less than 70% of the consolidated financial statement

FY2019 : EPS=0.139B , DPS= from 0.1044B (Payout ratio = 75%) 1Q2020 : EPS=0.045B\* , DPS= from 0.031B\*\* (Payout ratio = 70%) 2Q2020 : EPS=0.057B\* , DPS= from 0.045B\*\* (Payout ratio = 83%) 3Q2020 : EPS=0.050B\* , DPS= from 0.045B\*\* (Payout ratio = 90%)



Earning per Share

-D- Dividend per Share

# **APPENDIX**





## **DCC – Consolidated**

| Statement of Comprehensive Income                                   | 3Q202<br>Million Baht | 2 <b>0</b><br>% | 3Q2019<br>Million Baht |        | % Increase<br>(Decrease) | 9M/202<br>Million Baht | 0<br>% | 9M/201<br>Million Baht |        | % Increase<br>(Decrease) |
|---------------------------------------------