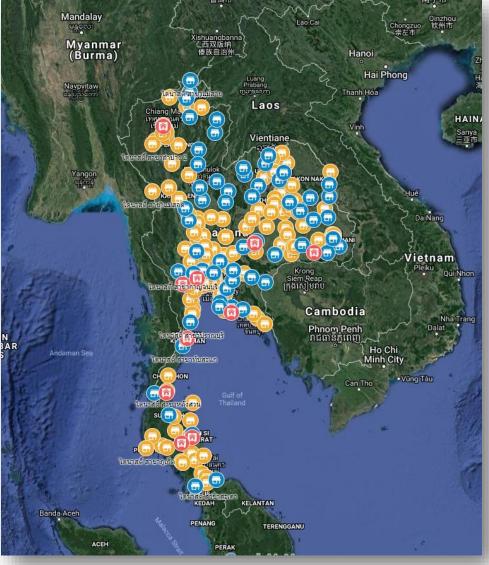

| 9.3                                                               | 79%                     |  |  |
| Total                               | 54.6                                                              | 87%                     |  |  |
| dated The Royal<br>Industry Dr Dyal | nt on the LC "<br>ds of from<br>6.16% ordinary<br>CC as of dinary | 25, 2019 DCC C.         |  |  |

Acquired 6.16% shares in RC16% ordinary 30, 2019 RC1 as or June

November 25,

Andring in RCI

Power of control from

2Q17 Onwards

Consolidated The , Ceramic Industry PL

RC



Established on Mugust 7, 1989

Listed on SET on January 3, 1992

Merged with Tile Top with

Industry, 1992

#### **Sales Revenue and Rental Income**



#### **Sales Volume and ASP**



**EBITDA** 



#### **Outlet Network by Region**



UNIT: OUTLET



#### **New Project – Rental Income**

7

Some of the new outlets, as well as the 67 existing outlets are the Company's outlet, which we plan to rent out available space to other manufacturers and importers of construction material and equipment. We aim to become a one-stop service for customers and to create traffic to our outlets and earn recurring rental income.

|