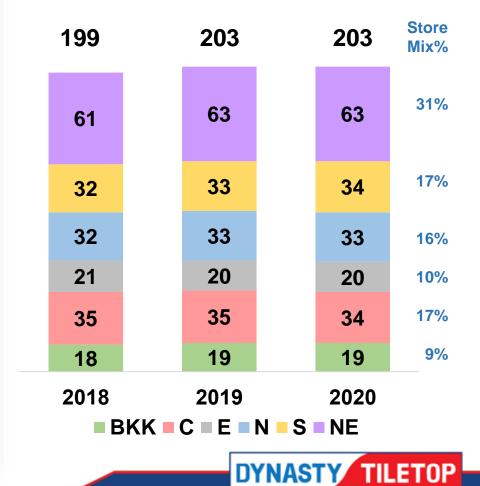

| 79%                     |  |  |
| Total                               | 54.6                                                              | 87%                     |  |  |
| dated The Royal<br>Industry Dr Dyal | nt on the LC "<br>ds of from<br>6.16% ordinary<br>CC as of dinary | 25, 2019 DCC C.         |  |  |

Acquired 6.16% shares in RC16% ordinary 30, 2019 RC1 as or June

November 25,

Andring in RCI

Power of control from

2Q17 Onwards

Consolidated The , Ceramic Industry PL

RC



Established on Mugust 7, 1989

Listed on SET on January 3, 1992

Merged with Tile Top with

Industry, 1992

#### **Sales Revenue and Rental Income**



#### **Sales Volume and ASP**



**EBITDA** 



#### **Outlet Network by Region**



UNIT: OUTLET



#### **New Project – Rental Income**

7

Some of the new outlets, as well as the 67 existing outlets are the Company's outlet, which we plan to rent out available space to other manufacturers and importers of construction material and equipment. We aim to become a one-stop service for customers and to create traffic to our outlets and earn recurring rental income.

|