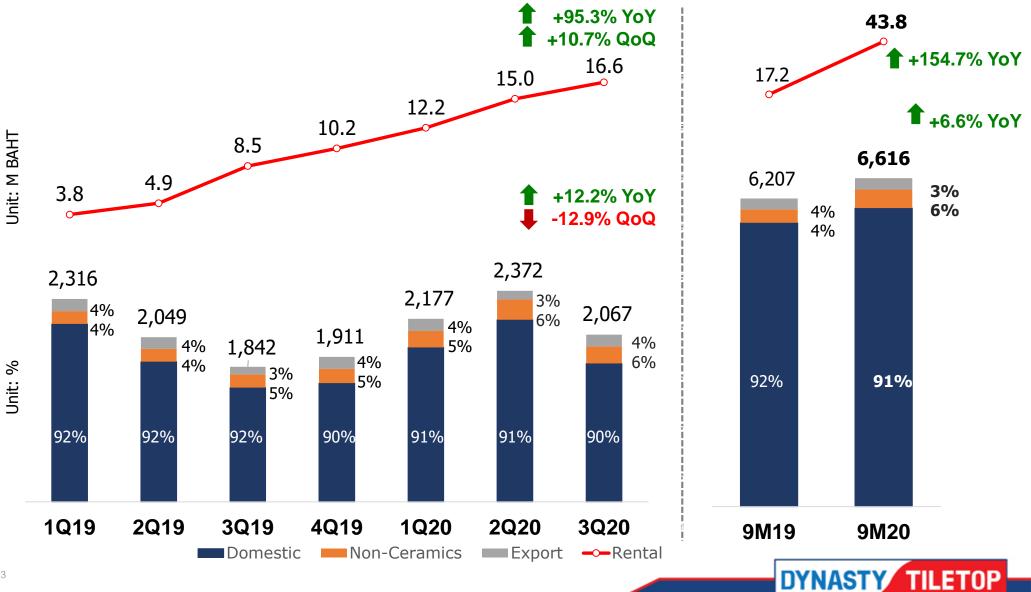

| 93%                     |  |  |
| RCI                                 | 9.3                                                               | 79%                     |  |  |
| Total                               | 54.6                                                              | 87%                     |  |  |
| dated The Royal<br>Industry Dr Dyal | nt on the LC "<br>ds of from<br>6.16% ordinary<br>CC as of dinary | 25, 2019 DCC C.         |  |  |

Acquired 6.16% shares in RC16% ordinary 30, 2019 RC1 as or June

November 25,

Andring in RCI

Power of control from

2Q17 Onwards

Consolidated The , Ceramic Industry PL

RC



Established on Mugust 7, 1989

Listed on SET on January 3, 1992

Merged with Tile Top with

Industry, 1992

#### **Sales Revenue and Rental Income**



#### **Sales Volume and ASP**



**EBITDA** 



#### **Outlet Network by Region**



UNIT: OUTLET



#### **New Project – Rental Income**

7

Some of the new outlets, as well as the 67 existing outlets are the Company's outlet, which we plan to rent out available space to other manufacturers and importers of construction material and equipment. We aim to become a one-stop service for customers and to create traffic to our outlets and earn recurring rental income.

|