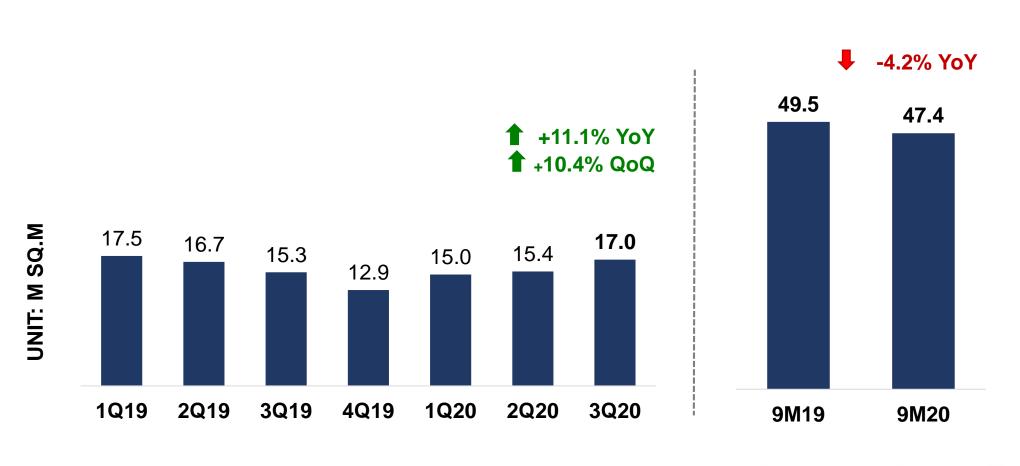

. Production Process

linprovement and

Waste Heat Recovery

Forbes Awardes 2010

We currently operate 3 manufacturing facilities in • Thailand – Dynasty, Tile Top, and RCI factories with total production capacity of 54.6 M Sq.m in 9M20

Fibened the 1998 Outlet

Forbes

Iwards 2002

Forbes Awards 2006

|                                     | Max Capacity<br>9M20<br>(M Sq.m)                                  | Utilization<br>Rate (%) |  |  |
|-------------------------------------|-------------------------------------------------------------------|-------------------------|--|--|
| Dynasty                             | 20.1                                                              | 83%                     |  |  |
| Tile Top                            | 25.2                                                              | 93%                     |  |  |
| RCI                                 | 9.3                                                               | 79%                     |  |  |
| Total                               | 54.6                                                              | 87%                     |  |  |
| dated The Royal<br>Industry Dr Dyal | nt on the LC "<br>ds of from<br>6.16% ordinary<br>CC as of dinary | 25, 2019 DCC C.         |  |  |