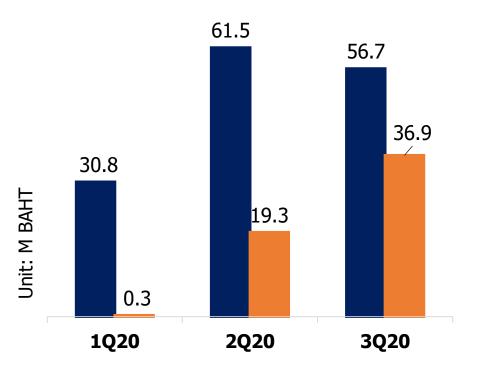

#### **New Project – Rental Income**

7

Some of the new outlets, as well as the 67 existing outlets are the Company's outlet, which we plan to rent out available space to other manufacturers and importers of construction material and equipment. We aim to become a one-stop service for customers and to create traffic to our outlets and earn recurring rental income.