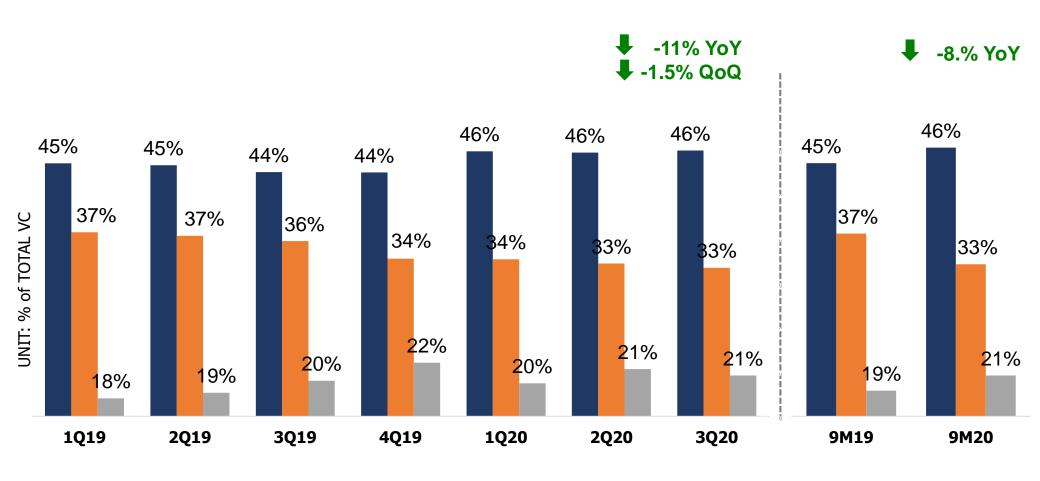

#### **Product Type Breakdown (Sales Mix by Sales Value)**

New Product Floor 60 X 120 Wall 30 X 50 Floor 80 X 80

Wall 30 X 50 Floor 60 X 120

DYNASTY